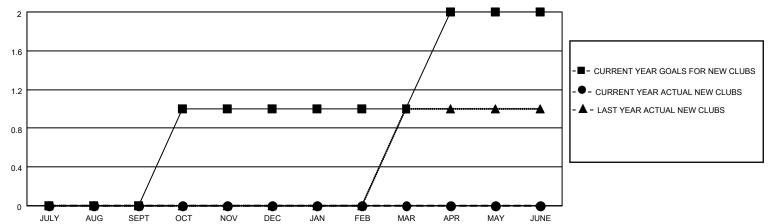

## MONTHLY MEMBERSHIP PROGRESS REPORT

# **LOCATION WASHINGTON**

## District 19 H

| Clubs RESULTS FOR 2022-2023 |   |   |   | Members RESULTS FOR 2022-2023 |   |    |    |
|-----------------------------|---|---|---|-------------------------------|---|----|----|
|                             |   |   |   |                               |   |    |    |
| JULY/AUG/SEPT               | 0 | 0 | 1 | JULY/AUG/SEPT                 | 5 | 38 | 28 |
| OCT/NOV/DEC                 | 1 | 0 | 1 | OCT/NOV/DEC                   | 5 | 39 | 66 |
| JAN/FEB/MAR                 | 0 | 0 | 0 | JAN/FEB/MAR                   | 5 | 25 | 36 |
| APR/MAY/JUNE                | 1 | 0 | 0 | APR/MAY/JUNE                  | 5 | 6  | 12 |

### GOALS AND ACTUAL NEW CLUBS CUMULATIVE



### GOALS AND ACTUAL MEMBERS CUMULATIVE



| DROPPED CLUBS: 2 |     | 30 CLUBS OF 47 ADDED 1 OR<br>MORE NEW MEMBERS | GENDER DISTRIBUTION       |              |  |
|------------------|-----|-----------------------------------------------|---------------------------|--------------|--|
|                  |     | NORE NEW WEINBERS                             | MALE                      | 777 (57.68%) |  |
|                  |     |                                               | FEMALE                    | 570 (42.32%) |  |
| DROPPED MEMBERS  |     |                                               | NON BINARY                | 0 (0.00%)    |  |
|                  |     |                                               | PREFER NOT TO ANSWER      | 0 (0.00%)    |  |
| DECEASED         | 23  |