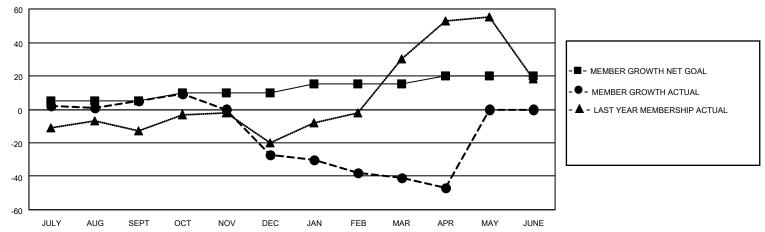

### GOALS AND ACTUAL MEMBERS CUMULATIVE

| DROPPED CLUBS: 2 |     | 30 CLUBS OF 47 ADDED 1 OR<br>MORE NEW MEMBERS | GENDER DISTRIBUTION       |              |  |
|------------------|-----|-----------------------------------------------|---------------------------|--------------|--|
|                  |     | NORE NEW WEINBERS                             | MALE                      | 777 (57.68%) |  |
|                  |     |                                               | FEMALE                    | 570 (42.32%) |  |
| DROPPED MEMBERS  |     |                                               | NON BINARY                | 0 (0.00%)    |  |
|                  |     |                                               | PREFER NOT TO ANSWER      | 0 (0.00%)    |  |
| DECEASED         | 23  |                                               |                           |              |  |
| CLUB CANCELLED   | 10  | CLICK HERE FOR CUMULATIVE                     | TOTAL FAMILY UNIT MEMBERS | 346          |  |
| OTHER            | 109 | MEMBERSHIP DATA                               |                           |              |  |
| TOTAL            | 142 |                                               | FAMILY MEMBERS PAYING HAI | F DUES 177   |  |
|                  |     |                                               |                           |              |  |